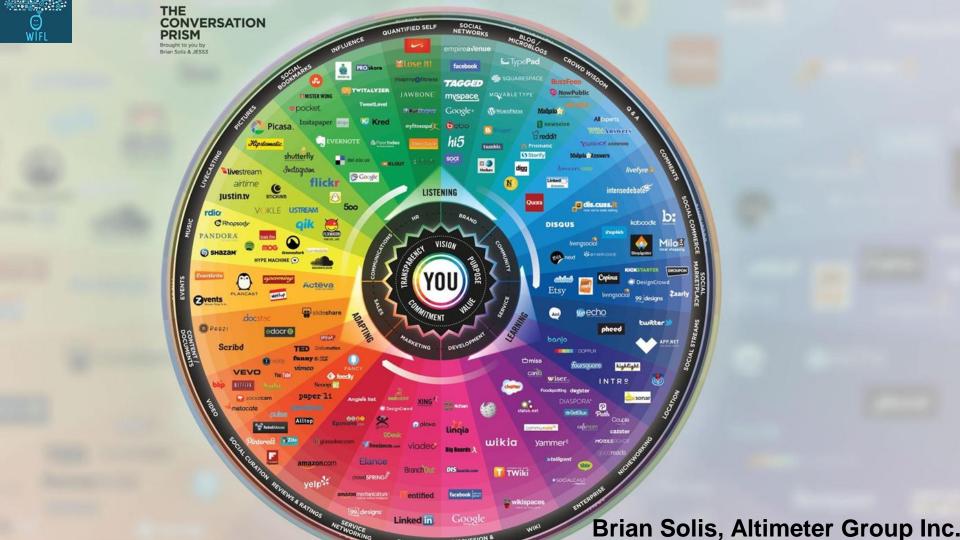

## Social media - digital tools for communication

Iceland: 220 000 social media users 2014

Source: We are social, 2014

# Social media - digital tools for communication at work

Intranet and external communication

**Yammer** 

**Mylive** 