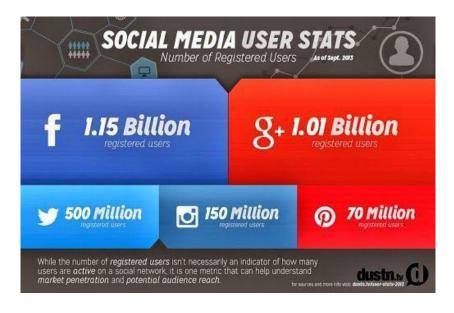

## Social media - digital tools for communication

Iceland: 220 000 social media users 2014

Source: We are social, 2014