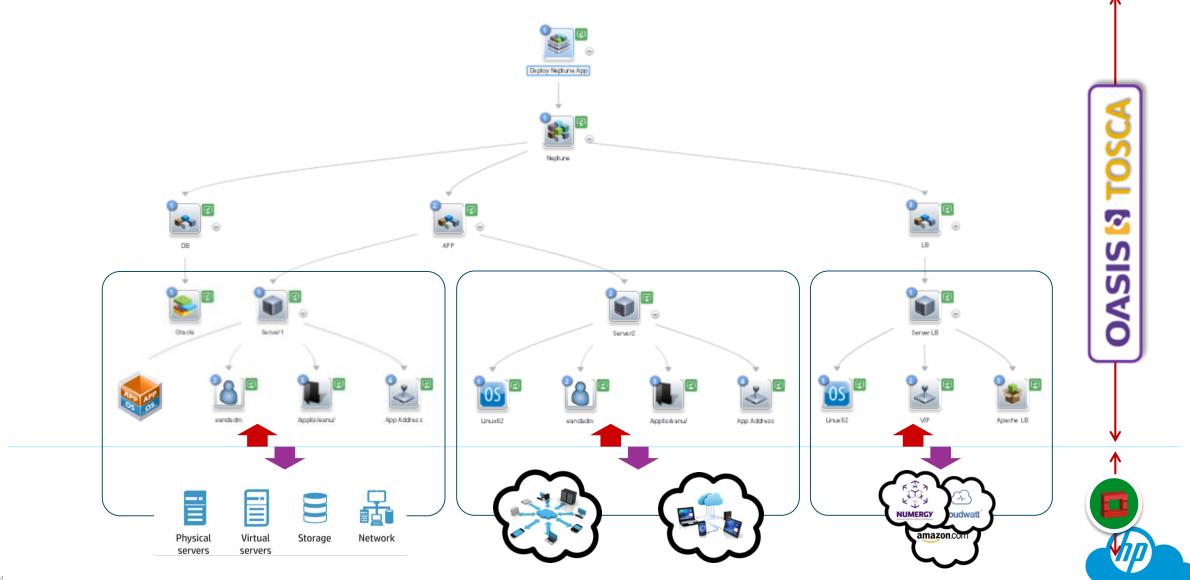

# The Reality – Requirements & Constraints

**PRIVATE** 

**PUBLIC** 

MANAGED PRIVATE
DICATED CLOUD

COMMUNIC

MANAGED HOSTING

CONSTANT

SOFTWARE DEFINED DATACENTER