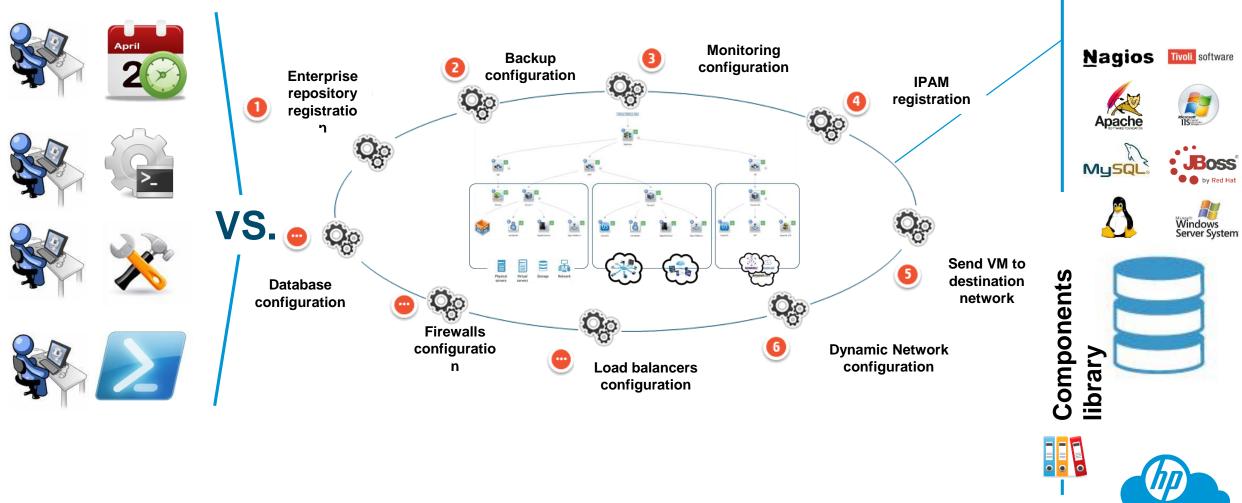

vice is characterised by 4 criteria: Value, Price, Speed of Delivery, End-user experience

A service is linked to a usage and shall be delivered ready to use with uncontested / unprecedented value

First and foremost and above all you need to understand what will show up in the portal

A service exists in a competitive marketplace and shall be built in that perspective

Delivering cloud service implies the set up of a frictionless digital supply chain

Price/performance ratio leads to sourcing arbitrage

You cannot give up on automation. Provisionning must be end 2 end



## And then combine two distinct perspectives



## Design any kind of service : laaS, PaaS, SaaS





## Get access to any resource and deploy everywhere



# Make sure the service is delivered ready to use dynamically



## Two possible paths for build

#### **Software only**



#### « Cloud in a Box » / Appliance





## **HP Helion**



Build & operate











#### HP Helion OpenStack common architecture

### Open

- Portable, interoperable, and heterogeneous
- Based on open source to accelerate innovation
- Deploy applications on multiple deployment models

### Secure

- Enterprise-grade security
- Visibility, control, and governance for hybrid IT
- Reliable, predictable services

## Agile

- Speed time to innovation
- Scale with the right economics
- Planning, building, and managing expertise



# **HP Helion portfolio overview**

Best in class products, solutions, and services for hybrid IT

#### **Integrated Cloud Solutions**

- HP CloudSystem Enterprise
- HP CloudSystem Foundation

#### **OpenS