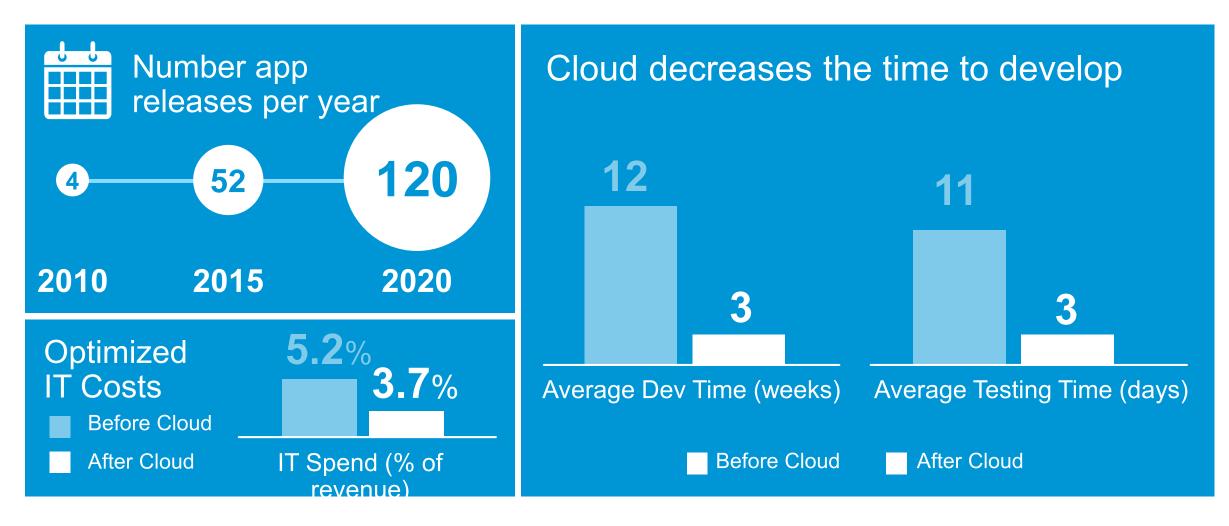

## The Cloud Promise

<sup>&</sup>lt;sup>1</sup> Forrester Thought Leader Paper commissioned by HP, "Better outcomes, faster results. Continuous delivery and the race for better business performance", December 2013